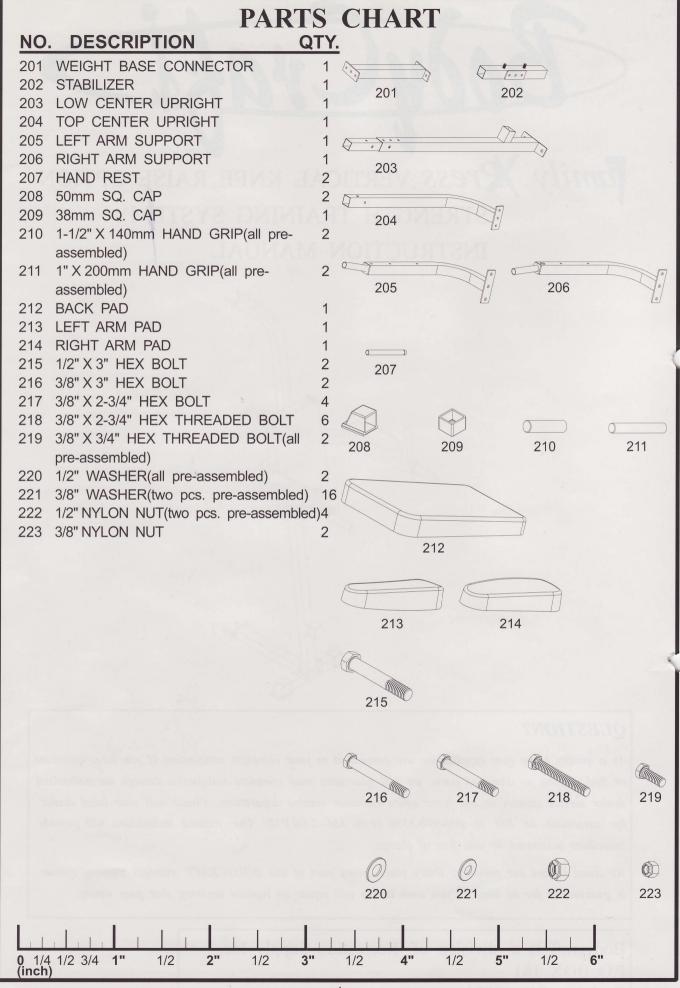

## To ease the assembly process, do not tighten bolts until instructed.

1. Attach Weight Base Connector(201) to Weight Stack Base(6), using two 3/8" X 2-3/4" Hex Bolts(217), two 3/8" Washers(221), and two 3/8" Nylon Nuts(223). Attach Stabilizer(202) to Weight Base Connector (201), using two 3/8" X 3" Hex Bolts(216), four 3/8" Washers(221), and two 3/8" Nylon Nuts(223). Attach two 50mm SO. Caps(208) to Stabilizer(202).

2. Attach Low Center Upright(203) to Stabilizer, using two 1/2" Washers(220) and two 1/2" Nylon Nuts (222). Slide Top Center Upright(204) onto Low Center Upright(203) and align holes. Attach Top Center Frame to Weight Base Top(8), using two 3/8" X 2-3/4" Hex Bolts(217), four 3/8" Washers(221) and

two 3/8" Nylon Nuts(223).

3. Attach Right and Left Arm Support(205, 206) to Center Upright(204) using two 1/2" X 3" Hex Bolts

(215) and two 1/2" Nylon Nuts(222).

4. Insert Hand Rest(207) into Arm Support as shown and secure using 3/8" X 3/4" Hex Bolt(all threaded) (219). Attach Back Pad(212) and Left and Right Arm Pad using two 3/8" X 2-3/4" Hex Bolts(all threaded) (218), and two 3/8" Washers(221).