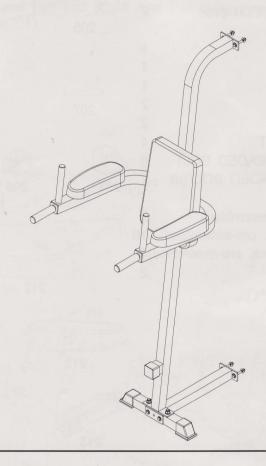

## To ease the assembly process, do not tighten bolts until instructed.

1. Attach Weight Base Connector(201) to Weight Stack Base(6), using two 3/8" X 2-3/4" Hex Bolts(217), two 3/8" Washers(221), and two 3/8" Nylon Nuts(223). Attach Stabilizer(202) to Weight Base Connector (201), using two 3/8" X 3" Hex Bolts(216), four 3/8" Washers(221), and two 3/8" Nylon Nuts(223). Attach two 50mm SO. Caps(208) to Stabilizer(202).

2. Attach Low Center Upright(203) to Stabilizer, using two 1/2" Washers(220) and two 1/2" Nylon Nuts (222). Slide Top Center Upright(204) onto Low Center Upright(203) and align holes. Attach Top Center Frame to Weight Base Top(8), using two 3/8" X 2-3/4" Hex Bolts(217), four 3/8" Washers(221) and

two 3/8" Nylon Nuts(223).

3. Attach Right and Left Arm Support(205, 206) to Center Upright(204) using two 1/2" X 3" Hex Bolts

(215) and two 1/2" Nylon Nuts(222).

4. Insert Hand Rest(207) into Arm Support as shown and secure using 3/8" X 3/4" Hex Bolt(all threaded) (219). Attach Back Pad(212) and Left and Right Arm Pad using two 3/8" X 2-3/4" Hex Bolts(all threaded) (218), and two 3/8" Washers(221).