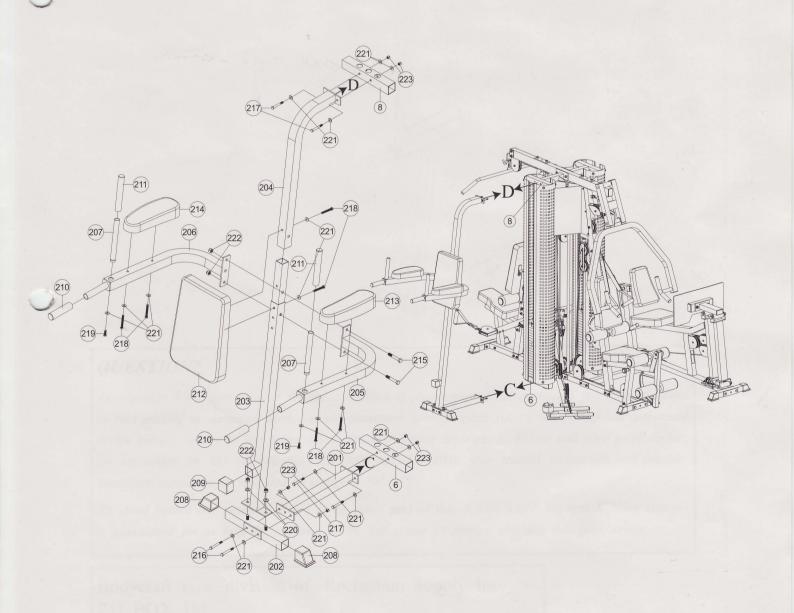

## To ease the assembly process, do not tighten bolts until instructed.

1. Attach Weight Base Connector(201) to Weight Stack Base(6), using two 3/8" X 2-3/4" Hex Bolts(217), two 3/8" Washers(221), and two 3/8" Nylon Nuts(223). Attach Stabilizer(202) to Weight Base Connector (201), using two 3/8" X 3" Hex Bolts(216), four 3/8" Washers(221), and two 3/8" Nylon Nuts(223). Attach two 50mm SO. Caps(208) to Stabilizer(202).

2. Attach Low Center Upright(203) to Stabilizer, using two 1/2" Washers(220) and two 1/2" Nylon Nuts (222). Slide Top Center Upright(204) onto Low Center Upright(203) and align holes. Attach Top Center Frame to Weight Base Top(8), using two 3/8" X 2-3/4" Hex Bolts(217), four 3/8" Washers(221) and

two 3/8" Nylon Nuts(223).

3. Attach Right and Left Arm Support(205, 206) to Center Upright(204) using two 1/2" X 3" Hex Bolts

(215) and two 1/2" Nylon Nuts(222).

4. Insert Hand Rest(207) into Arm Support as shown and secure using 3/8" X 3/4" Hex Bolt(all threaded) (219). Attach Back Pad(212) and Left and Right Arm Pad using two 3/8" X 2-3/4" Hex Bolts(all threaded) (218), and two 3/8" Washers(221).